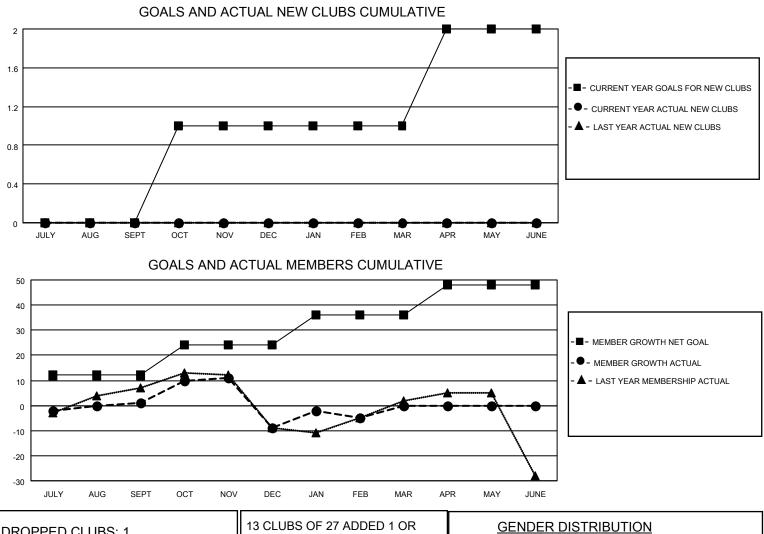

## LOCATION MICHIGAN

District 11 E2

Results as of: 2/28/2023

| Clubs         |                       |           |               | Members       |                        |                         |                                                    |  |
|---------------|-----------------------|-----------|---------------|---------------|------------------------|-------------------------|----------------------------------------------------|--|
|               | RESULTS FOR 2022-2023 |           |               |               | RESULTS FOR 2022-2023  |                         |                                                    |  |
| QUARTER       | NEW CLUB GOAL         | NEW CLUBS | DROPPED CLUBS | QUARTER MEME  | BER GROWTH NET<br>GOAL | MEMBER GROWTH<br>ACTUAL | DROPPED<br>MEMBERS ACTUAL<br>(including transfers) |  |
| JULY/AUG/SEPT | 0                     | 0         | 0             | JULY/AUG/SEPT | 12                     | 13                      | 11                                                 |  |
| OCT/NOV/DEC   | 1                     | 0         | 0             | OCT/NOV/DEC   | 12                     | 24                      | 33                                                 |  |
| JAN/FEB/MAR   | 0                     | 0         | 1             | JAN/FEB/MAR   | 12                     | 19                      | 11                                                 |  |
| APR/MAY/JUNE  | 1                     | 0         | 0             | APR/MAY/JUNE  | 12                     | 0                       | 0                                                  |  |

| DROPPED CLUBS: 1 | 13 CLUBS OF 27 ADDED 1 OR <u>GENDER DISTRIBUTION</u><br>MORE NEW MEMBERS |                                    | JTION        |
|------------------|--------------------------------------------------------------------------|------------------------------------|--------------|
|                  |                                                                          | MALE                               | 470 (68.12%) |
|                  |                                                                          | FEMALE                             | 220 (31.88%) |
| DROPPED MEMBERS  |                                                                          | NON BINARY                         | 0 (0.00%)    |
|                  |                                                                          | PREFER NOT TO ANSWER               | 0 (0.00%)    |
| DECEASED 10      |                                                                          |                                    |              |
| CLUB CANCELLED 0 | CLICK HERE FOR CUMULATIVE                                                | TOTAL FAMILY UNIT MEMBERS          | 102          |
| OTHER 45         | MEMBERSHIP DATA                                                          |                                    |              |
| TOTAL 55         |                                                                          | FAMILY MEMBERS PAYING HALF DUES 51 |              |
|                  |                                                                          |                                    |              |